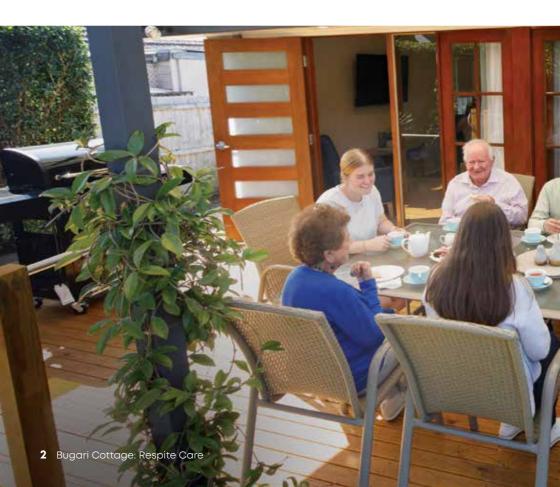

- The open plan living area with warm furnishings provides a welcoming space for a range of daily lifestyle activities and entertainment.
- The roomy kitchen is a great place for everyone to gather together to eat or catch up over a cup of tea.
- Guests may wish to take advantage of the al fresco entertaining area which overlooks the saltwater pool.
- The lush lawn at the rear of the cottage is ideal for soaking up the sun and breathing in fresh air.

Respite guests can enjoy a comfortable home-like environment, including spacious open plan living, where guests are supported with daily tasks, provided with a wide range of social activities, and can enjoy delicious meals prepared fresh daily.

At Bugari Cottage, respite guests are offered plenty of opportunities to take part in a range of indoor and outdoor activities tailored to individual preferences.